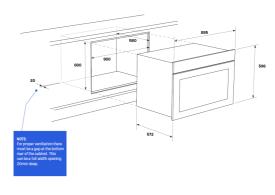

#### 90cm ovens

WVE9515SD, WVE9516DD, WVEP9716SD, WVEP9917DD, WVE9915DDA, WVE9915SDA

IMPORTANT These dimen

These dimensions are a guide only. All measurements are in millimetres (mm). For complete installation instructions, refer to the manual provided with produc

## **Product Dimension**

Total height (mm) - 596, Total width (mm) - 895, Total depth (mm) - 573, CM Tech data (cm) - 90

# Flush fit cut out

Flush fit cut out height (mm) - 600, Flush fit cut out width (mm) - 900, Flush fit cut out depth (mm) - 581