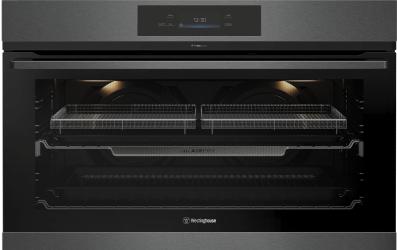

# WVEP9917DD

90cm multi-function 17 dark stainless steel PyroClean oven with AirFry, EasyBake +Steam, twin fan, telescopic runners, and full touch TFT controls.

## **Features**

- AirFry
- EasyBake +Steam
- TFT touchscreen controls
- Twin Fan System
- Fast Heat Up
- PyroClean
- Telescopic Runners
- Large 125L gross oven capacity
- Easy guide side racks
- Cooler to Touch Doors
- Dark Stainless Steel Finish

### Included accessories:

grill/oven pan,grill insert,AirFry tray,telescopic runner x 1,baking tray,side racks,wire shelf